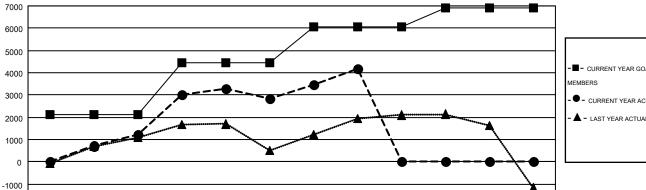

## GOALS AND ACTUAL NEW CLUBS CUMULATIVE

JAN

FEB

MAR

APR

GOALS AND ACTUAL MEMBERS CUMULATIVE

| -■- CURRE  | ENT YEAR GOALS F | OR NEW  |  |
|------------|------------------|---------|--|
| MEMBERS    |                  |         |  |
| -●- curr   | ENT YEAR ACTUAL  | MEMBERS |  |
| - 🛦 - LAST | YEAR ACTUAL MEN  | IBERS   |  |
|            |                  |         |  |
|            |                  |         |  |
|            |                  |         |  |
|            |                  |         |  |
|            |                  |         |  |

AUG

SEPT

OCT

NOV

DEC

ASSESSMENT DATA

| CLICK HERE FOR HEALTH                         | FAMILY UNIT MEMBERS                                        |                 | 17,805 |
|-----------------------------------------------|------------------------------------------------------------|-----------------|--------|
|                                               | FEMALE                                                     | 11,197 (20.36%) |        |
| 978 CLUBS OF 1403 ADDED 1 OR MORE NEW MEMBERS | GENDER DISTRIBUTION           MALE         43,806 (79.64%) |                 |        |

MAY

JUNE

-2000

JULY

7,652

10,153