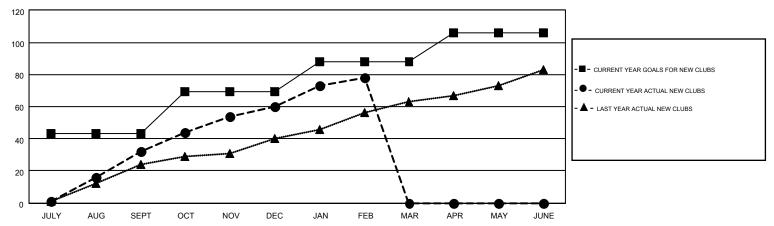

## GOALS AND ACTUAL NEW CLUBS CUMULATIVE

JAN

FEB

MAR

APR

GOALS AND ACTUAL MEMBERS CUMULATIVE

| -■- CURRE  | ENT YEAR GOALS F | OR NEW  |  |
|------------|------------------|---------|--|
| MEMBERS    |                  |         |  |
| -●- curr   | ENT YEAR ACTUAL  | MEMBERS |  |
| - 🛦 - LAST | YEAR ACTUAL MEN  | IBERS   |  |
|            |                  |         |  |
|            |                  |         |  |
|            |                  |         |  |
|            |                  |         |  |
|            |                  |         |  |

AUG

SEPT

OCT

NOV

DEC

ASSESSMENT DATA

| CLICK HERE FOR HEALTH                         | FAMILY UNIT MEMBERS                                        |                 | 17,805 |
|-----------------------------------------------|------------------------------------------------------------|-----------------|--------|
|                                               | FEMALE                                                     | 11,197 (20.36%) |        |
| 978 CLUBS OF 1403 ADDED 1 OR MORE NEW MEMBERS | GENDER DISTRIBUTION           MALE         43,806 (79.64%) |                 |        |

MAY

JUNE

-2000

JULY

7,652

10,153